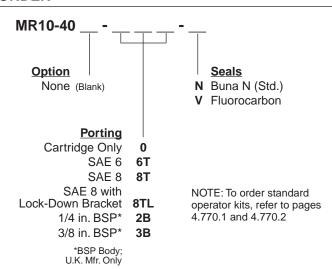

s installation; See page 4.990.1 for lock-down bracket installation.

Cavity: VC10-4; See page 9.110.1
Cavity Tool: CT10-4XX; See page 8.600.1
Seal Kit: SK10-4X-MMM; See page 8.650.1
Lock-Down Bracket Kit: Part Number 5399000



# MR10-40

#### **DIMENSIONS**



## **MATERIALS**

Cartridge: Weight: 0.13 kg. (0.29 lbs.) Steel with hardened work surfaces. Zinc-plated exposed surfaces. Buna N O-rings and Fluorocarbon back-ups standard.

Standard Ported Body: Weight: 0.34 kg. (0.75 lbs.) Anodized highstrength 6061 T6 aluminum alloy, rated to 207 bar (3000 psi). Ductile iron bodies available; dimensions may differ. See page 8.010.1

Lever-Type Handle: (Sold Separately)
Weight: 0.18 kg. (0.38 lbs.); Steel with
hardened work surfaces. Zinc-plated
exposed surfaces. Plastic lever arm.

# TO ORDER



∰°HYDRAFORCE.com 4.802.2