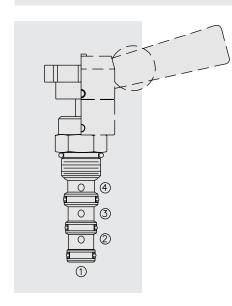

#### **DIMENSIONS**

## **MATERIALS**

Cartridge: Weight: 0.13 kg. (0.29 lbs.) Steel with hardened work surfaces. Zinc-plated exposed surfaces. Buna N O-rings and Fluorocarbon back-ups standard.

Standard Ported Body: Weight: 0.34 kg. (0.75 lbs.) Anodized highstrength 6061 T6 aluminum alloy, rated to 207 bar (3000 psi). Ductile iron bodies available; dimensions may differ. See page 8.010.1