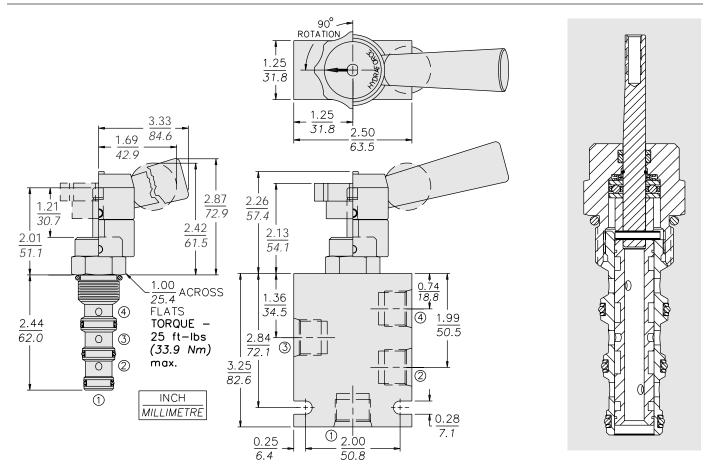

#### **DIMENSIONS**

#### **OPERATION**

Two positions, 90° rotation. In extreme counterclockwise position, ports 1 and 4 are open while ports 2 and 3 are open. In extreme clockwise position, ports 1 and 2 are open while ports 3 and 4 are open. All ports are closed in transition.

Cavity: VC10-4; See page 9.110.1
Cavity Tool: CT10-4XX; See page 8.600.1
Seal Kit: SK10-4X-MMM; See page 8.650.1
Lock-Down Bracket Kit: Part Number 5399000

## **MATERIALS**

Cartridge: Weight: 0.13 kg. (0.29 lbs.) Steel with hardened work surfaces. Zinc-plated exposed surfaces. Buna N O-rings and Fluorocarbon back-ups standard.

Standard Ported Body: Weight: 0.34 kg. (0.75 lbs.) Anodized highstrength 6061 T6 aluminum alloy, rated to 207 bar (3000 psi). Ductile iron bodies available; dimensions may differ. See page 8.010.1

Lever-Type Handle: (Sold Separately)
Weight: 0.18 kg. (0.38 lbs.); Steel with
hardened work surfaces. Zinc-plated
exposed surfaces. Plastic lever arm.