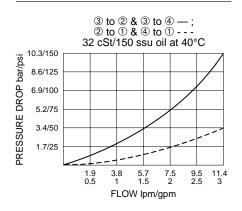

## PERFORMANCE (Cartridge Only)

#### **RATINGS**

Operating Pressure: 240 bar (3500 psi)

Max. Flow: See Performance Chart

Internal Leakage: 164 cc/minute (10 cu. in./minute) at 240 bar (3500 psi)

Temperature: -40 to 120°C with standard Buna N seals