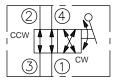

# **USASI/ISO:**

#### **OPERATION**

Two positions, 90° rotation. In extreme counterclockwise position, ports 1 and 4 are open while ports 2 and 3 are open. In extreme clockwise position, ports 1 and 2 are open while ports 3 and 4 are open. All ports are closed in transition.