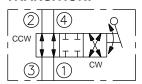

# TRANSITION:

#### **OPERATION**

Two positions, 90° rotation. In extreme counterclockwise position, ports 1 and 4 are open while ports 2 and 3 are open. In extreme clockwise position, ports 1 and 2 are open while ports 3 and 4 are open. All ports are closed in transition.