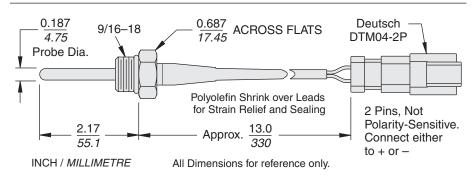

#### **INSTALLATION REQUIREMENTS:**

Electrical Connection: Pigtail with Deutsch DTM04-2P

Mating Connector: Deutsch DTM06-2S

Port Size: SAE #6

Torque: 48 ±5 Nm (35 ±3.5 ft.-lb.)

#### **DIMENSIONS**