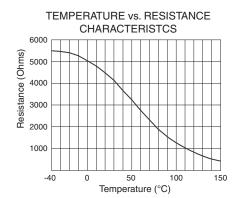

# Resistance of Thermistor at Key Temperature Points

|         | omporataro i omito |
|---------|--------------------|
| Temp °C | Resistance (Ohms)  |
| -40°    | 5427.9             |
| -30°    | 5380.8             |
| -20°    | 5305.4             |
| -10°    | 5190.3             |
| 0°      | 5022.5             |
| 10°     | 4790.2             |
| 20°     | 4485.7             |
| 30°     | 4112.4             |
| 40°     | 3682.4             |
| 50°     | 3219.7             |
| 60°     | 2752.5             |
| 70°     | 2307.3             |
| 80°     | 1904.5             |
| 90°     | 1554.2             |
| 100°    | 1259.0             |
| 110°    | 1016.2             |
| 120°    | 819.7              |
| 130°    | 662.0              |
| 140°    | 536.3              |
| 150°    | 436.3              |